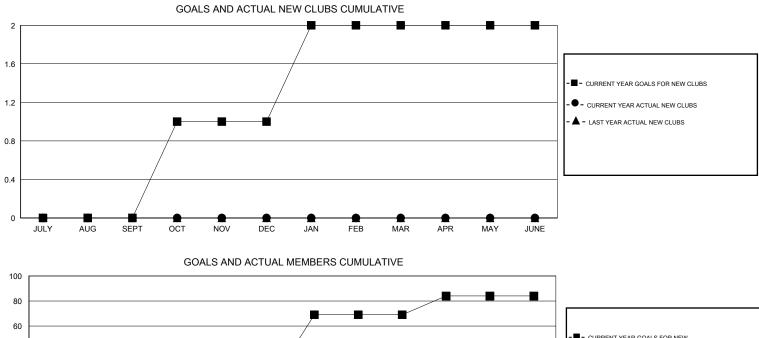

## GMT: ED LECIUS

| LOCATION | MARYLAND |
|----------|----------|

GMT CA 1

|               |                  | Clubs             |                  |                  | Members               |                    |                                     |                    |                  |  |
|---------------|------------------|-------------------|------------------|------------------|-----------------------|--------------------|-------------------------------------|--------------------|------------------|--|
|               | RESU             | LTS FOR 2015-2016 |                  |                  | RESULTS FOR 2015-2016 |                    |                                     |                    |                  |  |
| QUARTER       | NEW CLUB<br>GOAL | NEW CLUBS         | DROPPED<br>CLUBS | NET<br>GAIN/LOSS | QUARTER               | NEW MEMBER<br>GOAL | CHARTER AND<br>NEW MEMBERS<br>ADDED | DROPPED<br>MEMBERS | NET<br>GAIN/LOSS |  |
| JULY/AUG/SEPT | 0                | 0                 | 0                | 0                | JULY/AUG/SEPT         | -35                | 9                                   | 25                 | -16              |  |
| OCT/NOV/DEC   | 1                | 0                 | 0                | 0                | OCT/NOV/DEC           | 49                 | 0                                   | 0                  | 0                |  |
| JAN/FEB/MAR   | 1                | 0                 | 0                | 0                | JAN/FEB/MAR           | 55                 | 0                                   | 0                  | 0                |  |
| APR/MAY/JUNE  | 0                | 0                 | 0                | 0                | APR/MAY/JUNE          | 15                 | 0                                   | 0                  | 0                |  |